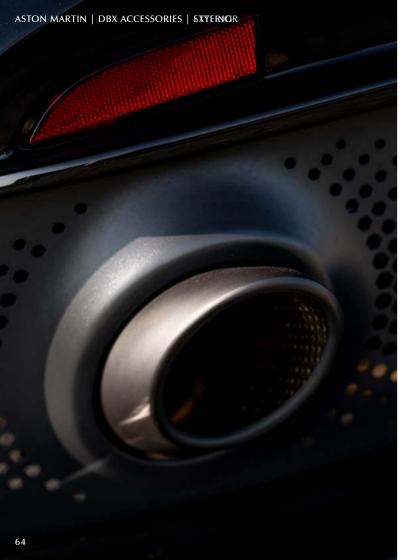

#### POLISHED CARBON FIBRE TAILPIPE FINISHERS

A striking exterior design finishing piece featuring a 2x2 twill polished carbon fibre outer sleeve, the stainless steel interior has been laser cut hexagon perforation. The innovative design channels air flow between the carbon and stainless steel to ensure temperatures are controlled.