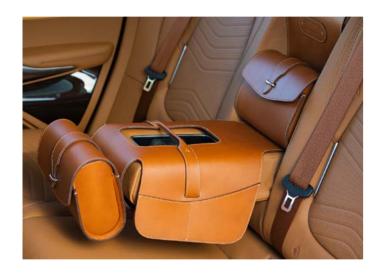

#### REAR SADDLE BAG

A classic Aston Martin design piece which sits over the centre armrest of the rear passenger seats, Ideal storage and organising of your travel essential as well as picnic items.