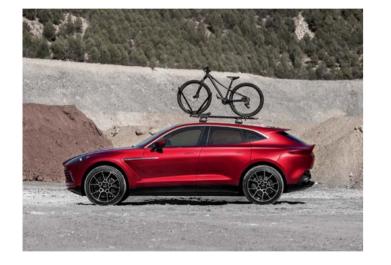

#### BIKE PACK

Continue the DBX's adventure with the Bike Pack, allowing you to carry your bike on every journey. Requires the adventure pack in order to be compatible with the DBX.

## BIKE RACK - ROOF MOUNTED

This no frame contact bike rack, is the ideal solution to safely and securely transport your bike. Single carrier use, suitable for 26 to 29 inch wheels. Cross bars required.