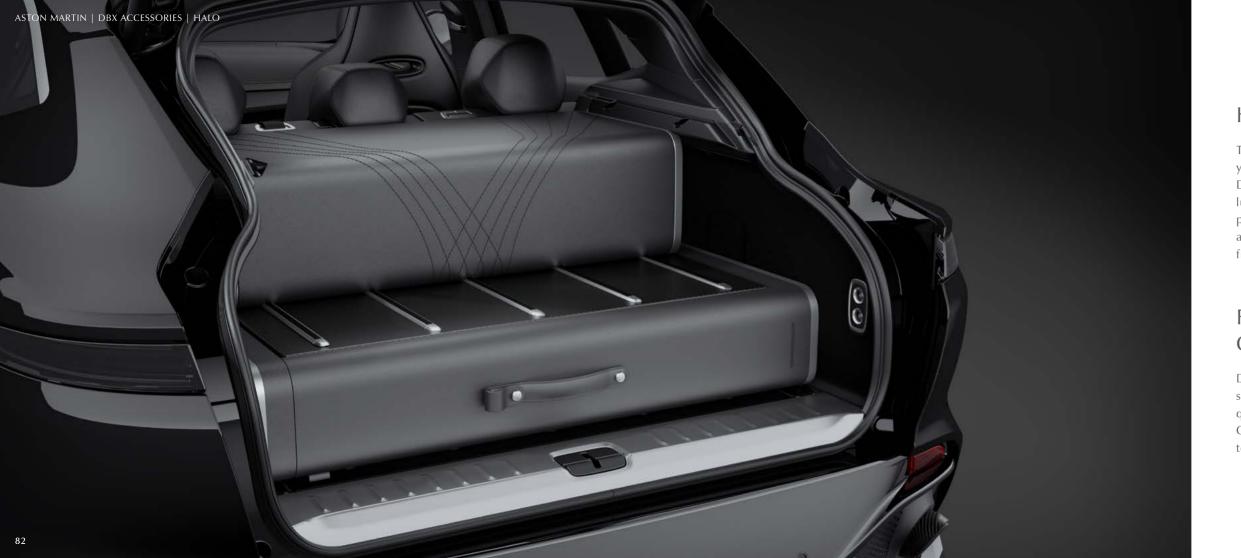

### LUGGAGE

Designed to perfectly compliment every journey, our hand crafted luggage sets have been made exclusively for DBX. Each item is hand made in England by highly skilled craftsmen and tailored to maximise the available boot space.

#### 4 PIECE LUGGAGE SET

Handmade in England, the DBX 4-Piece Luggage Set is the ultimate travel addition for weekends away.

The 4-piece set includes two large holdalls and two flight cases made from the finest Aston Martin leather neatly embroidered with distinctive DBX design features. Available as standard in Tan, Black, Leather, or colour matched to the vehicle interior.

#### 6 PIECE LUGGAGE SET

Designed to perfectly compliment every journey, our hand crafted luggage sets have been made exclusively for DBX. Each item is handmade in England by highly skilled craftsmen and tailored to maximise the available boot space. The Extended luggage set contains two large cases, two flight cases and two holdalls made from the finest Aston Martin leather neatly embroidered with distinctive DBX design features. Available as standard in Tan, or Black Leather, or colour matched to the vehicle interior.