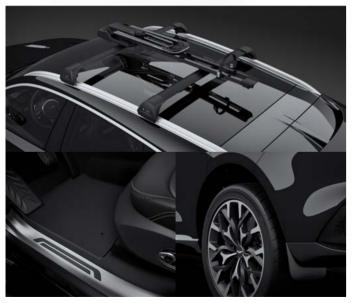

#### ROOF CROSS BARS

The perfect foundation to any roof carrying system, these premium roof bars mount seamlessly to the roof bars of your DBX. The wing shape design ensures minimal drag and eliminates wind noise, whilst the integrated lock provides a high level of security for both the cross bars and any fitted accessories.

## BIKE RACK - ROOF MOUNTED

This no frame contact bike rack, is the ideal solution to safely and securely transport your bike. Single carrier use, suitable for 26 to 29 inch wheels. Cross bars required.