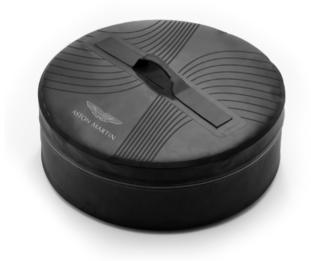

#### TYRE CUSHIONS

High density foam tyre cushions perfect for use when storing your Aston Martin for any length of time. Designed to reduce flat spots when parked, the cushions mould around the tyre offering added protection. Suitable for all Aston Martin models the cushions are capable of supporting 2.5 tonnes and tyres up to 500mm wide. Branded with the Aston Martin Logo.