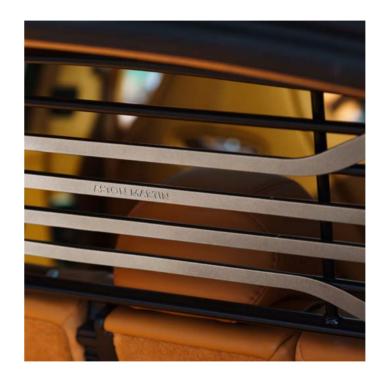

#### DOG PARTITION

This unique DBX partition is designed to separate the rear load space from the passenger compartment. This half height partition ensures cargo can be transported without compromising the safety of the passenger compartment, whilst beautifully matching with the DBX design theme.