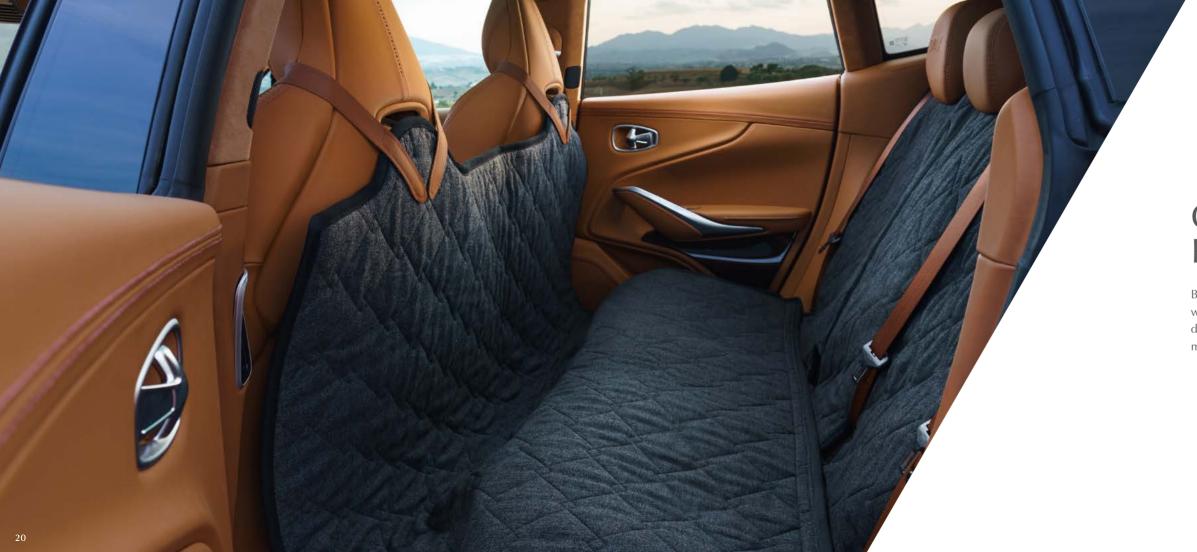

#### REAR SEAT COVER

This high quality durable rear seat cover, offers complete protection for the rear seats of your DBX. With its water resistant properties, it is easily installed whilst also being machine washable.