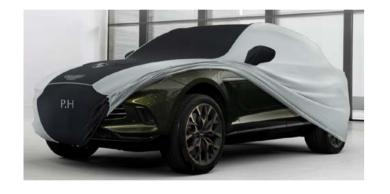

#### BESPOKE CAR COVERS

Our collection of Personalised Car Covers are a perfect option for anyone who wants to add the extra personal touch to their DBX. Our range of personalisation options allows you to choose anything from the colour down to including your initials on the cover.

Personalised Cover A

Any colour and piping colour choice

Personalised Cover B
Choice of any two colours

Personalised Cover C

Any colour and piping choice with embroidered initials

Personalised Cover D

Choice of any single or dual colour with piping choice, embroidered initials and centre bonnet logo