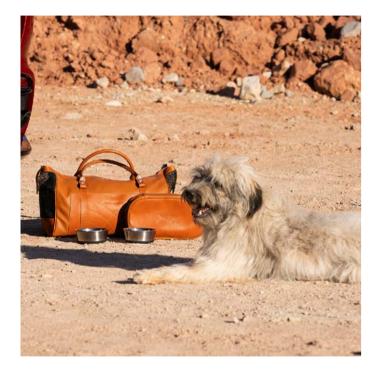

#### PET PACK

The Pet Pack guarantees that your beloved pet can also travel in style, whilst offering a range of convenient products that ensure you have everything you need to hand for those fun day trips or weekend away.

#### Comprising:

- Dog Lead 36 inches
- Dog Food Carrier and Dog Bag all in either Tan or Black Leather
- Portable Washer
- Rear Bumper Protector
- Dog Partition

#### DOG ACCESSORY KIT

Ensure you can always tend to your dogs needs when travelling in your Aston Martin with this luxury set of accessories, which includes a dog bag, a holder for carrying your dog essentials, a dog lead and a dog bowl. Available as standard in Tan Leather or Black.