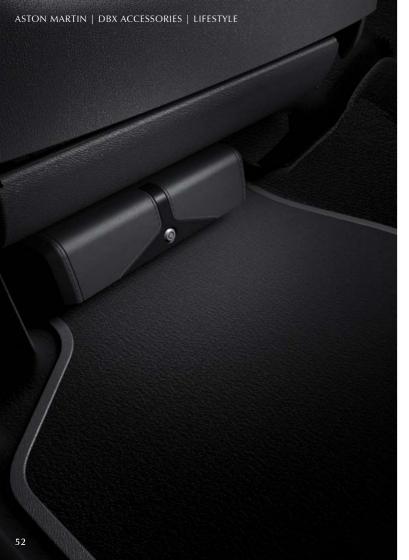

#### **EMERGENCY KIT**

The emergency kit contains a comprehensive range of essentials that have been designed to fit discretely within the car:

- First aid kit
- LED torch (re-chargeable in-car using 12V socket)
- Additional compact warning triangle
- Two Aston Martin branded high-visibility jackets
- Black leather embossed driving documents wallet
- Aston Martin branded cleaning cloth