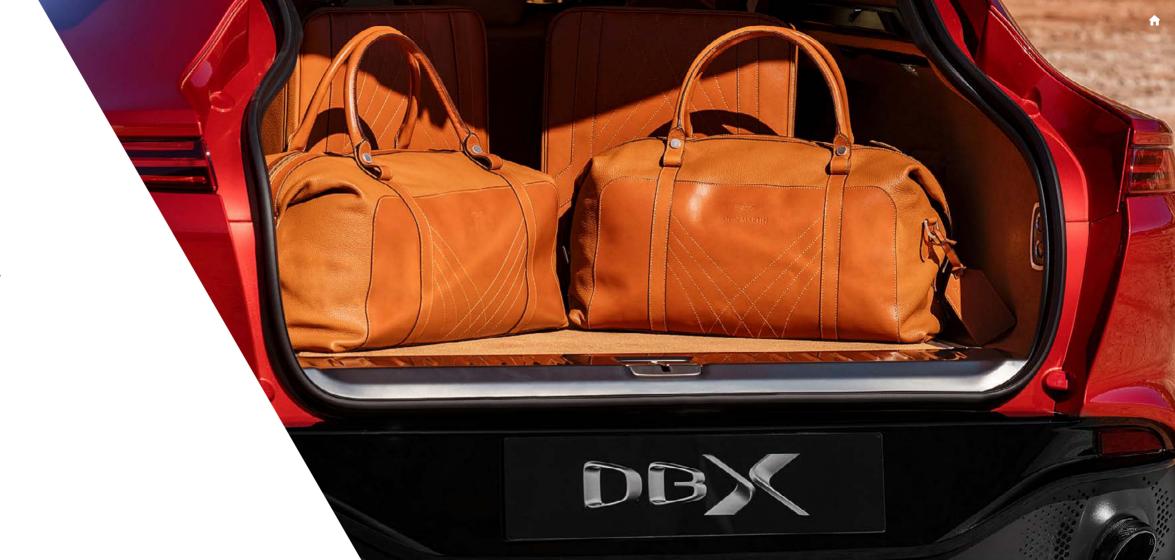

### LUGGAGE

Designed to perfectly compliment every journey, our hand crafted luggage sets have been made exclusively for DBX. Each item is hand made in England by highly skilled craftsmen and tailored to maximise the available boot space.

#### 4 PIECE LUGGAGE SET

Handmade in England, the DBX 4-Piece Luggage Set is the ultimate travel addition for weekends away.

The 4-piece set includes two large holdalls and two flight cases made from the finest Aston Martin leather neatly embroidered with distinctive DBX design features. Available as standard in Tan, Black, Leather, or colour matched to the vehicle interior.