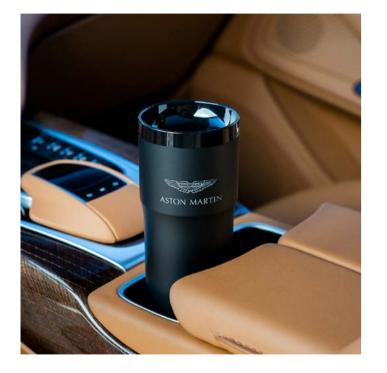

#### HEATED CUP

Enjoy your drink on the go whilst maintaining the perfect drinking temperature with the stylish Aston Martin heated travel cup. Using the charger and the built in heating element you can ensure your beverage stays at a consistent temperature.