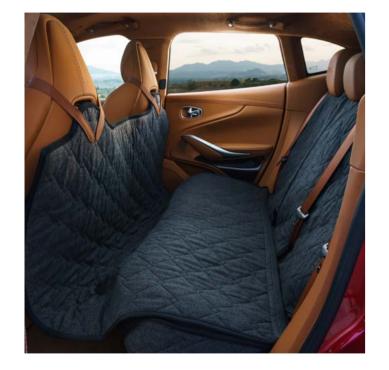

#### REAR SEAT COVER

This high quality durable rear seat cover, offers complete protection for the rear seats of your DBX. With its water resistant properties, it is easily installed whilst also being machine washable.