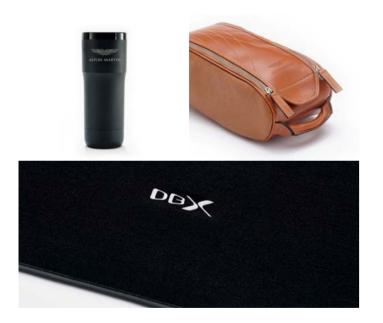

#### HEATED CUP

Enjoy your drink on the go whilst maintaining the perfect drinking temperature with the stylish Aston Martin heated travel cup. Using the charger and the built in heating element you can ensure your beverage stays at a consistent temperature.

#### CLEAN AND CARE KIT

This carefully selected kit of Swiss vax car care and cleaning products contains everything needed to keep your Aston Martin in pristine condition.

All items are conveniently presented and stored in an Aston Martin carry bag. Please note this product is not recommended for use on satin paint.