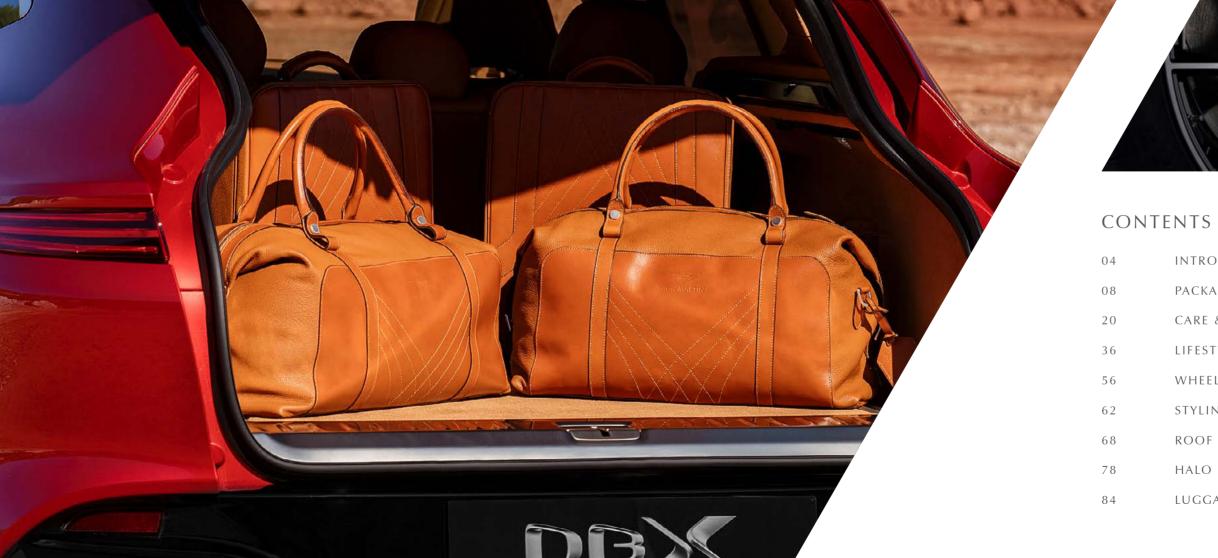

### LUGGAGE

Designed to perfectly compliment every journey, our hand crafted luggage sets have been made exclusively for DBX. Each item is hand made in England by highly skilled craftsmen and tailored to maximise the available boot space.

#### 4 PIECE LUGGAGE SET

Handmade in England, the DBX 4-Piece Luggage Set is the ultimate travel addition for weekends away.

The 4-piece set includes two large holdalls and two flight cases made from the finest Aston Martin leather neatly embroidered with distinctive DBX design features. Available as standard in Tan, Black, Leather, or colour matched to the vehicle interior.

#### 6 PIECE LUGGAGE SET

Designed to perfectly compliment every journey, our hand crafted luggage sets have been made exclusively for DBX. Each item is handmade in England by highly skilled craftsmen and tailored to maximise the available boot space. The Extended luggage set contains two large cases, two flight cases and two holdalls made from the finest Aston Martin leather neatly embroidered with distinctive DBX design features. Available as standard in Tan, or Black Leather, or colour matched to the vehicle interior.