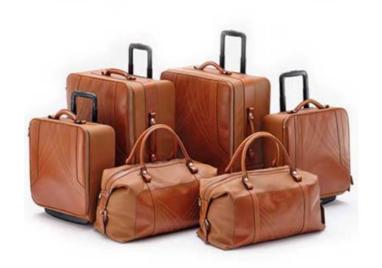

### LUGGAGE

Designed to perfectly compliment every journey, our hand crafted luggage sets have been made exclusively for DBX. Each item is hand made in England by highly skilled craftsmen and tailored to maximise the available boot space.

#### 6 PIECE LUGGAGE SET

Designed to perfectly compliment every journey, our hand crafted luggage sets have been made exclusively for DBX. Each item is handmade in England by highly skilled craftsmen and tailored to maximise the available boot space. The Extended luggage set contains two large cases, two flight cases and two holdalls made from the finest Aston Martin leather neatly embroidered with distinctive DBX design features. Available as standard in Tan, or Black Leather, or colour matched to the vehicle interior.