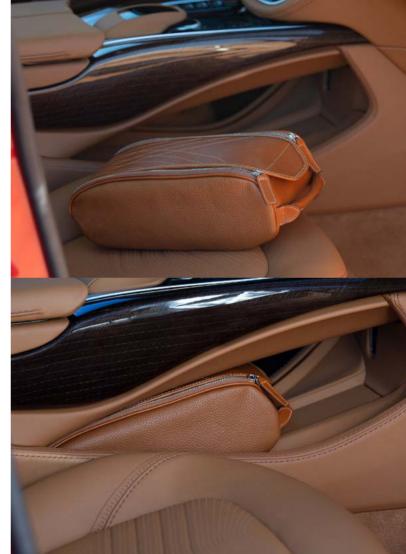

### CENTRE CONSOLE ORGANISER

A luxury removable console organiser, finished in high quality leather matching the overall DBX design theme, this is a holdall suitable for carrying shoes, as well as those easy to lose smaller items from your car. Available as standard in either Tan or Black leather.