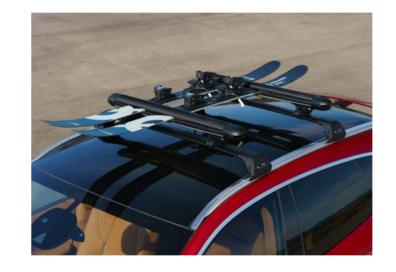

#### SKI RACK -ROOF MOUNTED

With the ability to hold up to 6 pairs of skis (136mm wide) the ski rack holder is not only practical, but also offers elegant and seamless style. The double jointed hinge expands for thick boards, whilst also offering locks for security. Cross bars required.

Also available Surfboard attachment