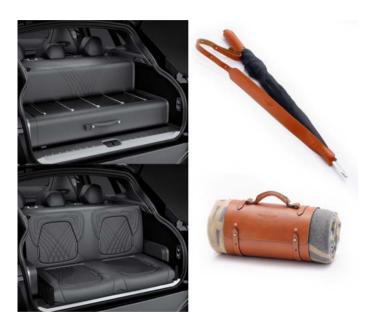

#### 4 PIECE LUGGAGE SET

Handmade in England, the DBX 4-Piece Luggage Set is the ultimate travel addition for weekends away.

The 4-piece set includes two large holdalls and two flight cases made from the finest Aston Martin leather neatly embroidered with distinctive DBX design features. Available as standard in Tan, Black, Leather, or colour matched to the vehicle interior.

#### 6 PIECE LUGGAGE SET

Designed to perfectly compliment every journey, our hand crafted luggage sets have been made exclusively for DBX. Each item is handmade in England by highly skilled craftsmen and tailored to maximise the available boot space. The Extended luggage set contains two large cases, two flight cases and two holdalls made from the finest Aston Martin leather neatly embroidered with distinctive DBX design features. Available as standard in Tan, or Black Leather, or colour matched to the vehicle interior.

#### UMBRELLA STRAP

Convenient and stylish, the umbrella strap allows for hands free carrying. Simply attach the strap to either end of your umbrella and carry over your shoulder. Available as standard in either Tan or Black leather.

#### PICNIC BLANKET

The Aston Martin DBX picnic blanket is the perfect accessory for relaxing whilst enjoying the outdoors, finished in high quality materials and wrapped in a exquisite leather holder with unique DBX design features. Available as standard in either Tan or Black Leather.