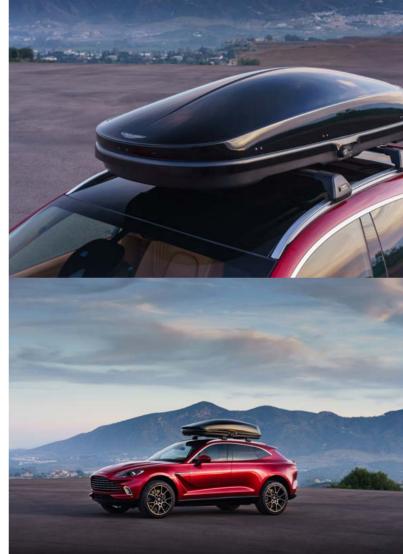

#### ROOF BOX

This premium roof box holds a spacious 425 litre capacity, measuring 2340x91.4x29.2cm. Whilst its low aerodynamic profile provides low drag, its textured carbonite lid offers the perfect finish. Cross bars required.