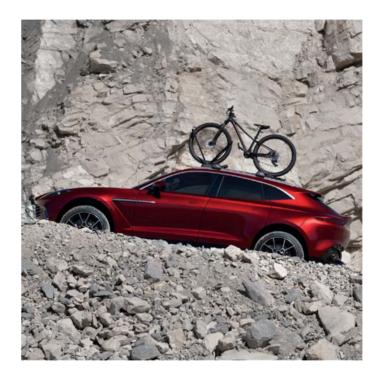

#### BIKE PACK

Continue the DBX's adventure with the Bike Pack, allowing you to carry your bike on every journey. Requires the adventure pack in order to be compatible with the DBX.

#### Comprising:

- Roof Mounted Cycle Rack
- Portable Washer

Note, this must be ordered in conjunction with the Adventure Pack.

## BIKE RACK - ROOF MOUNTED

This no frame contact bike rack, is the ideal solution to safely and securely transport your bike. Single carrier use, suitable for 26 to 29 inch wheels. Cross bars required.