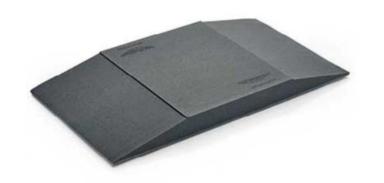

# HEAVY DUTY TREAD PLATES

Protect your door sills from damage with these heavy duty tread plates. Finished with a rubber insert, these extended tread plates are sold as a set of 4.