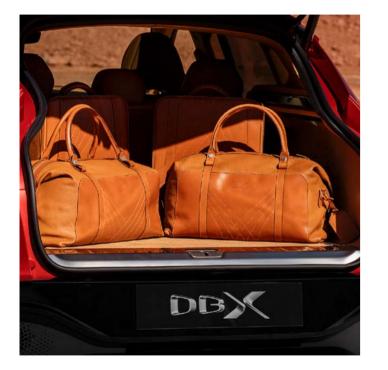

### LUGGAGE

Designed to perfectly compliment every journey, our hand crafted luggage sets have been made exclusively for DBX. Each item is hand made in England by highly skilled craftsmen and tailored to maximise the available boot space.

#### 4 PIECE LUGGAGE SET

Handmade in England, the DBX 4-Piece Luggage Set is the ultimate travel addition for weekends away.

The 4-piece set includes two large holdalls and two flight cases made from the finest Aston Martin leather neatly embroidered with distinctive DBX design features. Available as standard in Tan, Black, Leather, or colour matched to the vehicle interior.