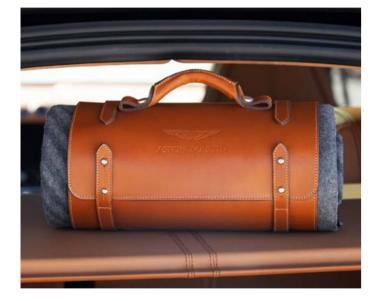

#### PICNIC BLANKET

The Aston Martin DBX picnic blanket is the perfect accessory for relaxing whilst enjoying the outdoors, finished in high quality materials and wrapped in a exquisite leather holder with unique DBX design features. Available as standard in either Tan or Black Leather.