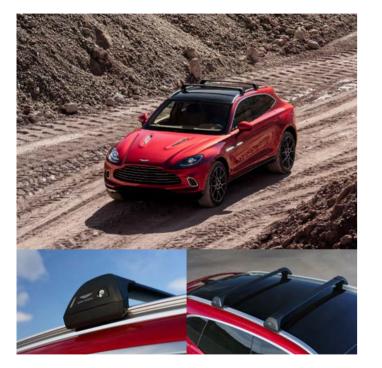

#### ADVENTURE PACK

Unleash the physical side of the DBX with the Adventure package. Offering versatility without compromising its unmistakable beauty, this package provides the ultimate foundation to any active lifestyle.

#### Comprising:

- Aluminium Roof Cross Bars
- Wet Bag Storage
- Mud Flaps
- Heavy Duty Tread Plates

Available with or without door cladding.

#### ROOF CROSS BARS

The perfect foundation to any roof carrying system, these premium roof bars mount seamlessly to the roof bars of your DBX. The wing shape design ensures minimal drag and eliminates wind noise, whilst the integrated lock provides a high level of security for both the cross bars and any fitted accessories.