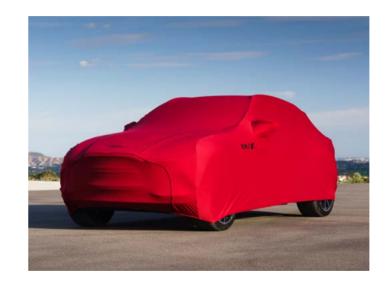

#### OUTDOOR CAR COVER

The Outdoor Car Cover uses a special advanced Nano technology formula where particles are woven into the fabric to create a waterproof and fully breathable coating that repels water to ensure long term protection and care for your car. The fabric is strong and stretches, allowing the cover to fit closer to each contour.

#### BESPOKE CAR COVERS

Our collection of Personalised Car Covers are a perfect option for anyone who wants to add the extra personal touch to their DBX. Our range of personalisation options allows you to choose anything from the colour down to including your initials on the cover.