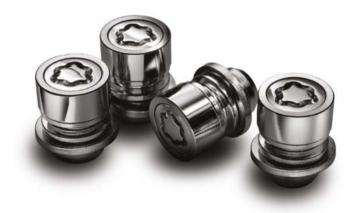

# LOCKING WHEEL BOLTS

Secure the wheels on your Aston Martin with these locking wheel bolts. Supplied as a set of four they simply replace one of the standard bolts on each wheel.

Available in Black or Silver