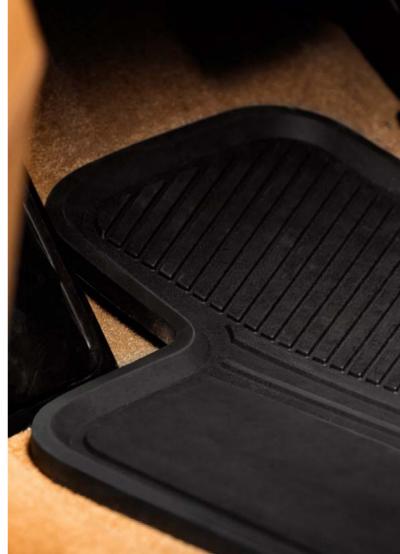

# HEAVY DUTY TREAD PLATES

Protect your door sills from damage with these heavy duty tread plates. Finished with a rubber insert, these extended tread plates are sold as a set of 4.