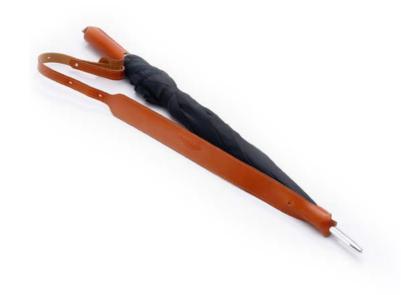

#### UMBRELLA STRAP

Convenient and stylish, the umbrella strap allows for hands free carrying. Simply attach the strap to either end of your umbrella and carry over your shoulder. Available as standard in either Tan or Black leather.