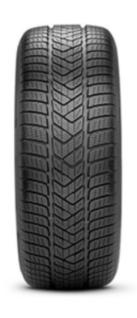

### WINTER WHEEL & TYRE KIT

Rain or shine. Sun or ice. DBX has been designed to deliver sure-footed handling whatever the weather. Our winter tyres have been proven to improve traction and handling when the temperature drops below 7C.

The Winter Wheel and Tyre Kit includes a set of Aston Martin option wheels with a set of Pirelli Scorpion Winter tyres.

For Extreme weather Conditions ask about Aston Martin approved snow chains