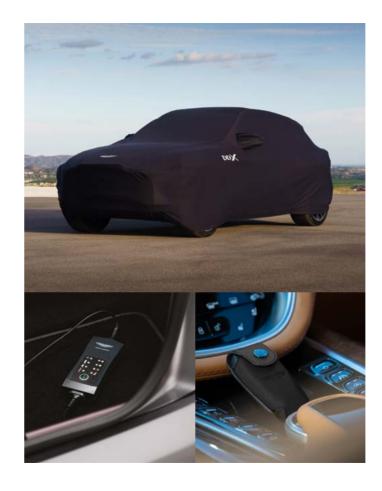

#### INDOOR CAR COVER

Keep your car in flawless showroom condition with one of our DBX Indoor Car Covers. Each cover is fully tailored and made in a soft mix with a protective fleece lining. The yarn has been dyed to prevent fading and the breathable material allows moisture to evaporate.

#### OUTDOOR CAR COVER

The Outdoor Car Cover uses a special advanced Nano technology formula where particles are woven into the fabric to create a waterproof and fully breathable coating that repels water to ensure long term protection and care for your car. The fabric is strong and stretches, allowing the cover to fit closer to each contour.

#### BATTERY CONDITIONER

Aston Martin battery conditioner, specifically engineered to suit the electronic architecture of Aston Martin. The conditioner will monitor the cars battery voltage to maintain 100% efficiency and performance without fear of over-charge. The unit features a unique 'select and forget' function providing automated recovery from mains power loss.