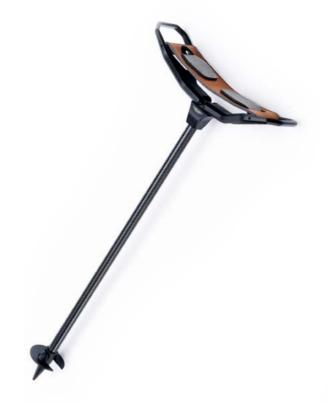

#### SEAT STICK

This country classic is the perfect aid when out in the countryside either shooting or walking. The handle unfolds to reveal a high quality leather seat, whilst the metal disk base prevents the point sinking into the ground.