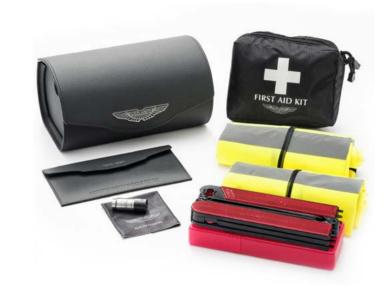

#### **EMERGENCY KIT**

The emergency kit contains a comprehensive range of essentials that have been designed to fit discretely within the car:

- First aid kit
- LED torch (re-chargeable in-car using 12V socket)
- Additional compact warning triangle
- Two Aston Martin branded high-visibility jackets
- Black leather embossed driving documents wallet
- Aston Martin branded cleaning cloth