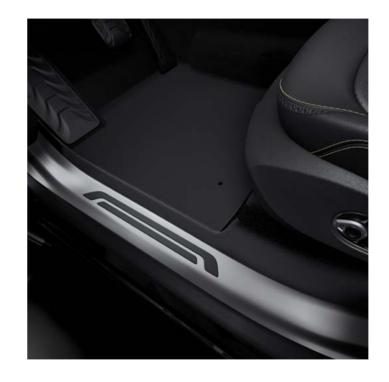

#### ILLUMINATED TREAD PLATES

Located in the door sill, these simple but elegant stainless steel tread plates are a great way to personalise your car with the DBX logo Illuminating in a soft white light as the door opens-supplied as a set of four.