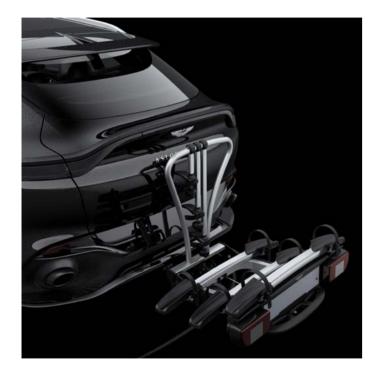

#### BIKE RACK -TOW BAR MOUNTED

Easily accessible, this 3 bike capacity bike rack is the perfect alternative to storing bikes on the roof. The just click system allows for quick fitting, whilst the integrated lock system offers security. Max carrying capacity of 60kg. Tow mount fixing required.