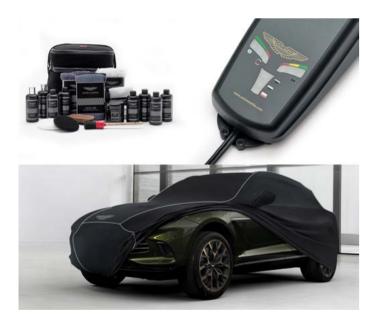

#### SANCTUARY PACK

Offer your DBX the spa experience with the Sanctuary Pack, containing the care products that will nourish both its exterior and interior.

#### Comprising:

- Car Care Kit
- Black Car Cover
- Battery Conditioner

#### INDOOR CAR COVER

Keep your car in flawless showroom condition with one of our DBX Indoor Car Covers. Each cover is fully tailored and made in a soft mix with a protective fleece lining. The yarn has been dyed to prevent fading and the breathable material allows moisture to evaporate.

#### CLEAN AND CARE KIT

This carefully selected kit of Swiss vax car care and cleaning products contains everything needed to keep your Aston Martin in pristine condition.

All items are conveniently presented and stored in an Aston Martin carry bag. Please note this product is not recommended for use on satin paint.