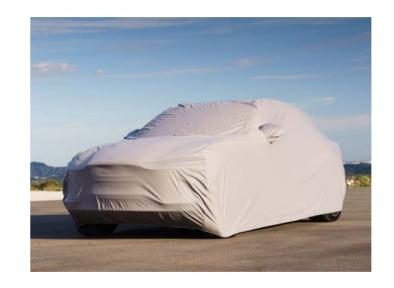

#### OUTDOOR CAR COVER

The Outdoor Car Cover uses a special advanced Nano technology formula where particles are woven into the fabric to create a waterproof and fully breathable coating that repels water to ensure long term protection and care for your car. The fabric is strong and stretches, allowing the cover to fit closer to each contour.