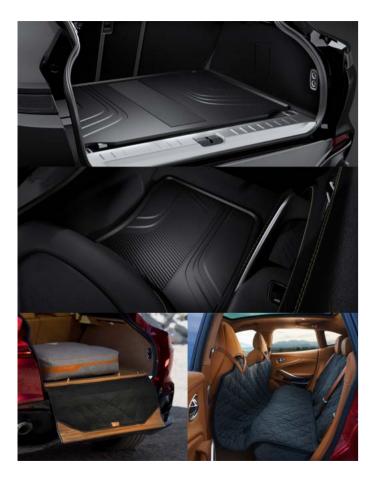

ALL WEATHER **BOOT MAT** All weather mats ensure your DBX carpets remain in top condition, while not compromising on aesthetics. Designed to fit the boot, the mats are made from highly durable TPE.

29

#### ALL WEATHER MATS

All weather mats ensure your DBX carpets remain in top condition, while not compromising on aesthetics. Designed to fit the front and rear footwells, the mats are made from highly durable TPE.

### REAR BUMPER PROTECTOR

The quick release bumper protector, offers convenient protection from scuffs and scratches on the rear bumper. In addition it covers any collecting dirt, which maybe transferred to clothing whilst loading and unloading the boot. Fixed into place using existing "D loops" located in the boot, it can be easily rolled and secured with leather fastenings.

#### REAR SEAT COVER

This high quality durable rear seat cover, offers complete protection for the rear seats of your DBX. With its water resistant properties, it is easily installed whilst also being machine washable.