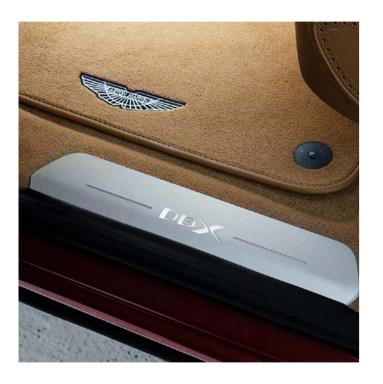

#### ILLUMINATED TREAD PLATES

Located in the door sill, these simple but elegant stainless steel tread plates are a great way to personalise your car with the DBX logo Illuminating in a soft white light as the door opens-supplied as a set of four.