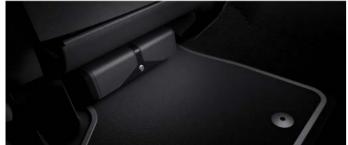

#### LOCKABLE STOWAGE

Discreetly concealed under the rear of the front seats, this lockable drawer is finished in high quality leather and fixed permanently under one of the front seats of the car offering a secure location for stowing your valuables.