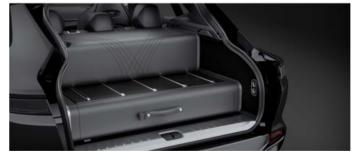

#### 4 PIECE LUGGAGE SET

Handmade in England, the DBX 4-Piece Luggage Set is the ultimate travel addition for weekends away.

The 4-piece set includes two large holdalls and two flight cases made from the finest Aston Martin leather neatly embroidered with distinctive DBX design features. Available as standard in Tan, Black, Leather, or colour matched to the vehicle interior.

#### 6 PIECE LUGGAGE SET

Designed to perfectly compliment every journey, our hand crafted luggage sets have been made exclusively for DBX. Each item is handmade in England by highly skilled craftsmen and tailored to maximise the available boot space. The Extended luggage set contains two large cases, two flight cases and two holdalls made from the finest Aston Martin leather neatly embroidered with distinctive DBX design features. Available as standard in Tan, or Black Leather, or colour matched to the vehicle interior.