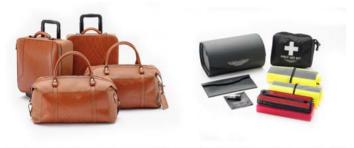

#### 4 PIECE LUGGAGE SET

Handmade in England, the DBX 4-Piece Luggage Set is the ultimate travel addition for weekends away.

The 4-piece set includes two large holdalls and two flight cases made from the finest Aston Martin leather neatly embroidered with distinctive DBX design features. Available as standard in Tan, Black, Leather, or colour matched to the vehicle interior.

#### **EMERGENCY KIT**

The emergency kit contains a comprehensive range of essentials that have been designed to fit discretely within the car:

- First aid kit
- LED torch (re-chargeable in-car using 12V socket)
- Additional compact warning triangle
- Two Aston Martin branded high-visibility jackets
- Black leather embossed driving documents wallet
- Aston Martin branded cleaning cloth