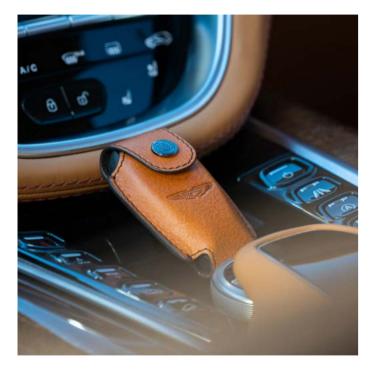

#### KEY POUCH

The perfect finishing touch for your DBX - a high quality leather pouch, lined with Alcantara, used to protect your key. Embossed with the Aston Martin logo, the pouch closes magnetically and has a key chain attachment.