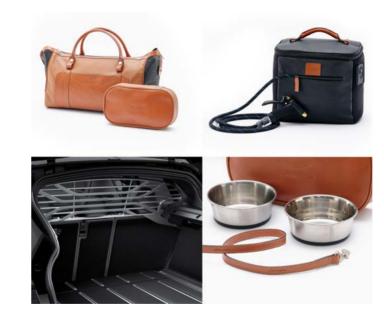

#### 4 PIECE LUGGAGE SET

Handmade in England, the DBX 4-Piece Luggage Set is the ultimate travel addition for weekends away.

The 4-piece set includes two large holdalls and two flight cases made from the finest Aston Martin leather neatly embroidered with distinctive DBX design features. Available as standard in Tan, Black, Leather, or colour matched to the vehicle interior.

#### PORTABLE WASHER

This convenient washer is the ideal way to rinse down pets, bikes and boots before loading.

Designed to be used outside the vehicle, this lightweight system offers effective cleaning as the spray tip adjusts from a solid pencil to a shower mist. The water bag can be easily removed and filled, whilst the battery offers up to 30 minutes runtime. Powered by 12volt rechargeable battery or car power cord.

#### DOG PARTITION

This unique DBX partition is designed to separate the rear load space from the passenger compartment. This half height partition ensures cargo can be transported without compromising the safety of the passenger compartment, whilst beautifully matching with the DBX design theme.

#### DOG ACCESSORY KIT

Ensure you can always tend to your dogs needs when travelling in your Aston Martin with this luxury set of accessories, which includes a dog bag, a holder for carrying your dog essentials, a dog lead and a dog bowl. Available as standard in Tan Leather or Black.