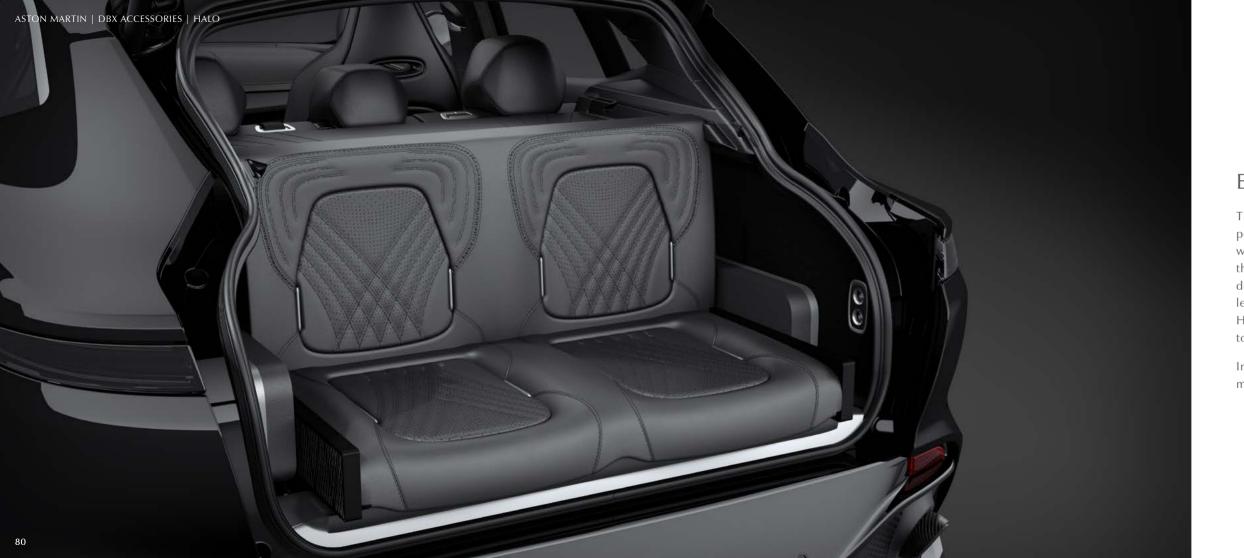

# DBX HALO ACCESSORIES

Over and above the extensive range of accessories and options available in DBX, for the first time Aston Martin is pleased to present a selection of Halo accessories. With a combination of the highest quality materials and design in a subtle application within the rear load space, the Event Seating, Hamper and Field Sports Cabinet transform your DBX into the perfect companion for any outdoor event or country pursuit.

#### EVENT SEATING

The ultimate in luxury-create your own personal viewing suite for relaxing and watching your favourite outdoor sports from the rear of your DBX. Containing two rear deployable seats, trimmed in the finest quality leather and located on soft close runners. Housed in a solid aluminium billet, designed to ensure the safest travel.

Image for illustrative purposes – final design may vary.