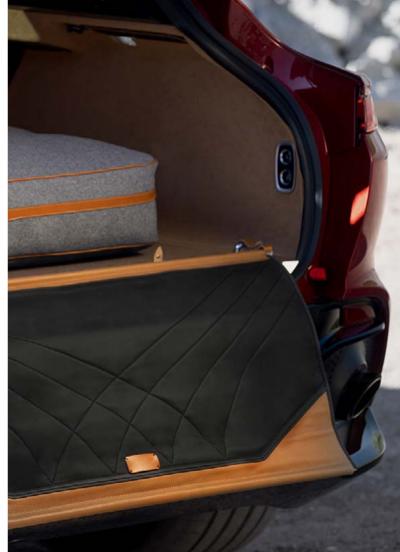

LUGGAGE

### LUGGAGE

Designed to perfectly compliment every journey, our hand crafted luggage sets have been made exclusively for DBX. Each item is hand made in England by highly skilled craftsmen and tailored to maximise the available boot space.

#### 4 PIECE LUGGAGE SET

Handmade in England, the DBX 4-Piece Luggage Set is the ultimate travel addition for weekends away.

The 4-piece set includes two large holdalls and two flight cases made from the finest Aston Martin leather neatly embroidered with distinctive DBX design features. Available as standard in Tan, Black, Leather, or colour matched to the vehicle interior.

### REAR BUMPER PROTECTOR

The quick release bumper protector, offers convenient protection from scuffs and scratches on the rear bumper. In addition it covers any collecting dirt, which maybe transferred to clothing whilst loading and unloading the boot. Fixed into place using existing "D loops" located in the boot, it can be easily rolled and secured with leather fastenings.

# HEAVY DUTY TREAD PLATES

Protect your door sills from damage with these heavy duty tread plates. Finished with a rubber insert, these extended tread plates are sold as a set of 4.