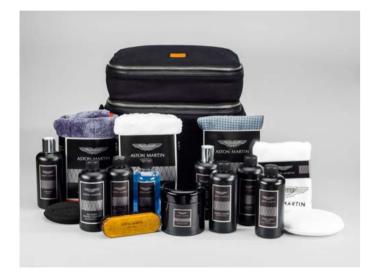

#### CLEAN AND CARE KIT

This carefully selected kit of Swiss vax car care and cleaning products contains everything needed to keep your Aston Martin in pristine condition.

All items are conveniently presented and stored in an Aston Martin carry bag. Please note this product is not recommended for use on satin paint.