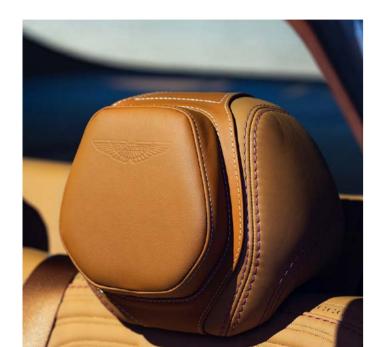

#### COMFORT HEADRESTS

This set of rear comfort headrest cushions, offers passengers increased luxury. Finished in high quality leather, the adjustable side bolsters ensure maximum comfort. Available as standard in either Tan or Black Leather, alternatively these can be colour-matched to the vehicle interior.