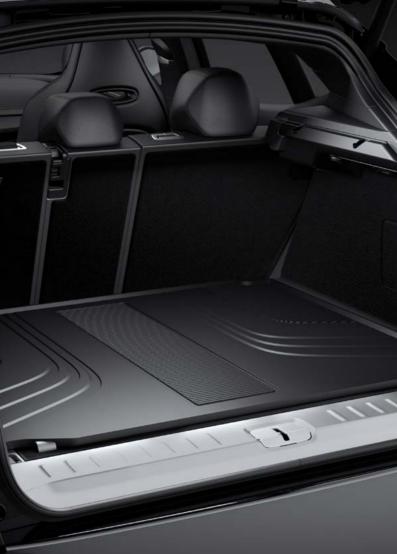

ALL WEATHER **BOOT MAT** All weather mats ensure your DBX carpets remain in top condition, while not compromising on aesthetics. Designed to fit the boot, the mats are made from highly durable TPE.

29

#### STANDARD BOOT MAT

Made from the same high quality wool carpet as our floor mats, the tailored DBX boot mats features the Aston Martin wings logo and is trimmed with a leather binding.