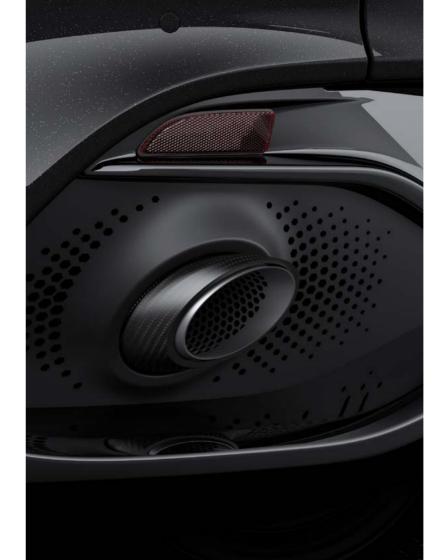

#### POLISHED CARBON FIBRE TAILPIPE FINISHERS

A striking exterior design finishing piece featuring a 2x2 twill polished carbon fibre outer sleeve, the stainless steel interior has been laser cut hexagon perforation. The innovative design channels air flow between the carbon and stainless steel to ensure temperatures are controlled.