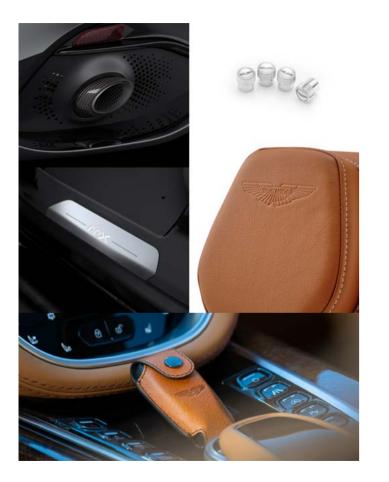

#### VALVE CAPS

For that finishing touch, choose these Aston Martin branded tyre valve caps. High quality, chrome plated and supplied as a set of four.

#### ILLUMINATED TREAD PLATES

Located in the door sill, these simple but elegant stainless steel tread plates are a great way to personalise your car with the DBX logo Illuminating in a soft white light as the door opens-supplied as a set of four.

#### COMFORT HEADRESTS

This set of rear comfort headrest cushions, offers passengers increased luxury. Finished in high quality leather, the adjustable side bolsters ensure maximum comfort. Available as standard in either Tan or Black Leather, alternatively these can be colour-matched to the vehicle interior.

#### KEY POUCH

The perfect finishing touch for your DBX - a high quality leather pouch, lined with Alcantara, used to protect your key. Embossed with the Aston Martin logo, the pouch closes magnetically and has a key chain attachment.